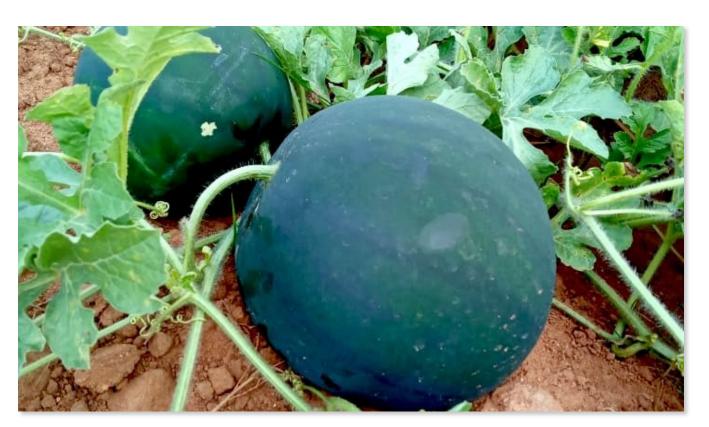

## Variety Highlights

1. Fruit Maturity: 85 - 90 days\* 2. Deep Green Outer Skin - Deep Red Flesh 3. Round shape: ~8 kgs Average weight 4. Firm Body : Suited for Long distance transport 5. High yielder - Uniform size - Easy storage 6. Sweet fruit with 10-12 degrees Brix (Total Soluble Sugars)