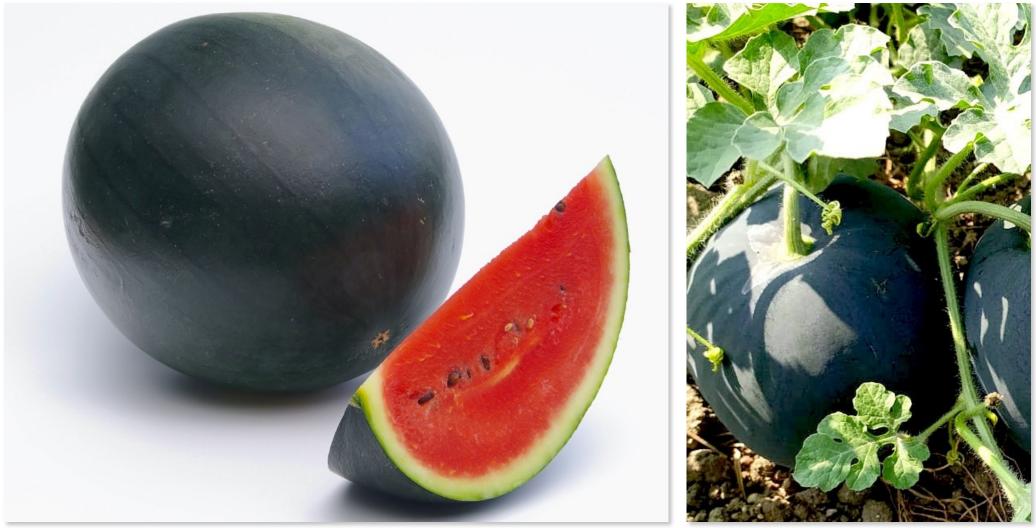

## Variety Highlights

1. Fruit Maturity: 85 - 90 days\* 2. Deep Green Outer Skin - Deep Red Flesh 3. Round shape: ~8 kgs Average weight 4. Firm Body : Suited for Long distance transport 5. High yielder - Uniform size - Easy storage 6. Sweet fruit with 10-12 degrees Brix (Total Soluble Sugars)